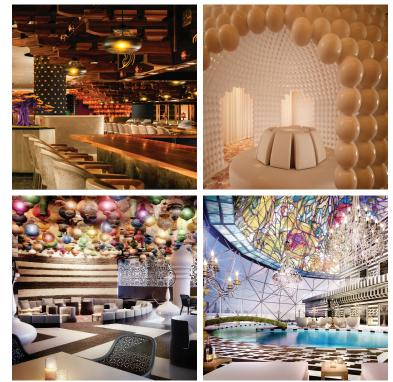

### **Extraordinary Features, Dining and ESPA**

Mondrian Doha consists of 211 bedrooms and 59 suites over 24 floors, and brings world-renowned restaurants to Doha for the very first time. Morimoto boasts stunning design, artwork by Japanese artist Hiroshi Senju, and Chef Masaharu Morimoto's acclaimed menu. Michelin Star Chef Wolfgang Puck's signature steakhouse CUT makes its debut in Qatar, bringing the finest quality beef and extensive menu with Californian and Mediterranean culinary influences.

Rise, located high on the 27th floor, is the perfect place to enjoy after-office drinks as the sun sets. As the night progresses, move down to our nightclub, Black Orchid, where you instantly become a VIP.

We're proud to bring ESPA to the Middle East for the very first time. ESPA at Mondrian Doha features separate spas for men and women, 12 treatment rooms, including a private couples treatment room, a heated experience garden, relaxation rooms with heated daybeds and a traditional Turkish Hammam, the first of its kind in the city.