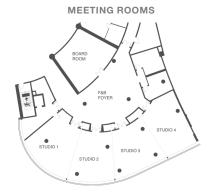

For smaller events, our 5 multi-service meeting spaces can be transformed into a multitude of formats, including banquet, classroom and boardroom style. We also have a full-service business centre complete with desktop computers, printing, and translation upon request.

# EVENT SPACE

| EVENT SPACE    | SQM   | RECEPTION | BANQUET | THEATRE | CLASSROOM | U SHAPE | CONFERENCE<br>/HOLLOW<br>SQUARE | CABARET |
|----------------|-------|-----------|---------|---------|-----------|---------|---------------------------------|---------|
| BALLROOM       | 2,000 | 1,500     | 800     | 1,500   | 650       | -       | -                               | 500     |
| FOYER          | 188   |           |         |         |           |         |                                 |         |
| MEETING ROOMS  |       |           |         |         |           |         |                                 |         |
| BOARD ROOM     | 111   | -         | -       | -       | -         | -       | 24                              | -       |
| STUDIO 1       | 101   | 70        | 60      | 100     | 35        | 20      | 24                              | 36      |
| STUDIO 2       | 96    | 70        | 60      | 100     | 35        | 20      | 24                              | 36      |
| STUDIO 3       | 92    | 70        | 60      | 100     | 35        | 20      | 24                              | 36      |
| STUDIO 4       | 99    | 70        | 60      | 100     | 35        | 20      | 24                              | 36      |
| STUDIO 1+2+3+4 | 388   | 280       | 240     | 300     | 120       | -       | -                               | 144     |