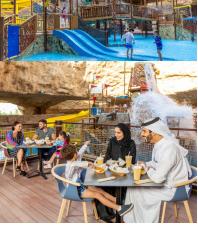

#### **DESERT FALLS WATER & ADVENTURE PARK**

One of the largest theme parks in the Middle East spanning 57,000sqm, the Park features 18 attractions and 56 slides and rides, including the king cobra, surfing dunes, lazy and torrent rivers, as well as cliff jumping, diving, go-karting, laser tag and more. With amusement around every corner, Desert Falls is a lively paradise of euphoric adventure and exhilaration.

Enjoy a mesmerizing theatrical cooking experience of Arabian signature dishes in a lively and communal setting- 1001-night style outdoor terrace with shisha and a rich offering of regional beverages and pastries.