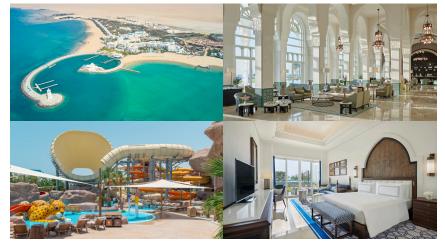

# WELCOME TO HILTON SALWA BEACH RESORT & VILLAS

One of the largest resorts in the Middle East, Hilton Salwa Beach Resort & Villas is an unparalleled destination offering world-class facilities and bespoke services for today's luxury leisure travellers. Sprawling across 3.5 kms of prime coastline, the resort offers 361 accommodations, the largest water park in Qatar- Desert Falls Water and Adventure Park, more than 20 restaurants showcasing global flavors including an underwater dining experience, swimming pools, a marina, luxury spa and a health club.

# **ROOMS, SUITES & VILLAS WITH WATERPARK ACCESS**

Hilton Salwa Beach Resort & Villas has 246 spacious rooms and suites and 84 stunning beachfront villas offering picturesque garden and coastline views. Rooms and Suites are furnished with private balconies and terraces and the villas have private pools, gardens, rooftop terraces and direct access to the beach for the ultimate relaxation experience.

#### **DESERT FALLS WATER & ADVENTURE PARK**

One of the largest theme parks in the Middle East spanning 57,000sqm, the Park features 18 attractions and 56 slides and rides, including the king cobra, surfing dunes, lazy and torrent rivers, as well as cliff jumping, diving, go-karting, laser tag and more. With amusement around every corner, Desert Falls is a lively paradise of euphoric adventure and exhilaration.