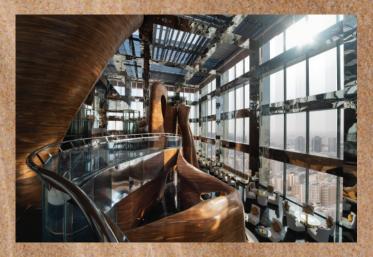

## **EXTRAORDINARY DINING**

Indulge in a culinary journey at Banyan Tree Doha, including Saffron – the brand's signature Thai Restaurant, Il Galante – an authentic Italian cuisine inspired by Il Cuoco Galante Cookbook, Panya Lounge – a patisserie with an Asian flare, Qalamkarri – an artistic culinary presentation inspired by the traditional Kalamkari Art, bringing together modern cooking techniques of India's multi-faceted cuisines, and Vertigo – a panoramic lounge overlooking the entire city from above with mesmerising views.