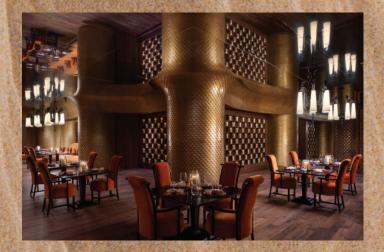

## **EXTRAORDINARY DINING**

Indulge in a culinary journey at Banyan Tree Doha, including Saffron – the brand's signature Thai Restaurant, Il Galante – an authentic Italian cuisine inspired by Il Cuoco Galante Cookbook, Panya Lounge – a patisserie with an Asian flare, Qalamkarri – an artistic culinary presentation inspired by the traditional Kalamkari Art, bringing together modern cooking techniques of India's multi-faceted cuisines, and Vertigo – a panoramic lounge overlooking the entire city from above with mesmerising views.