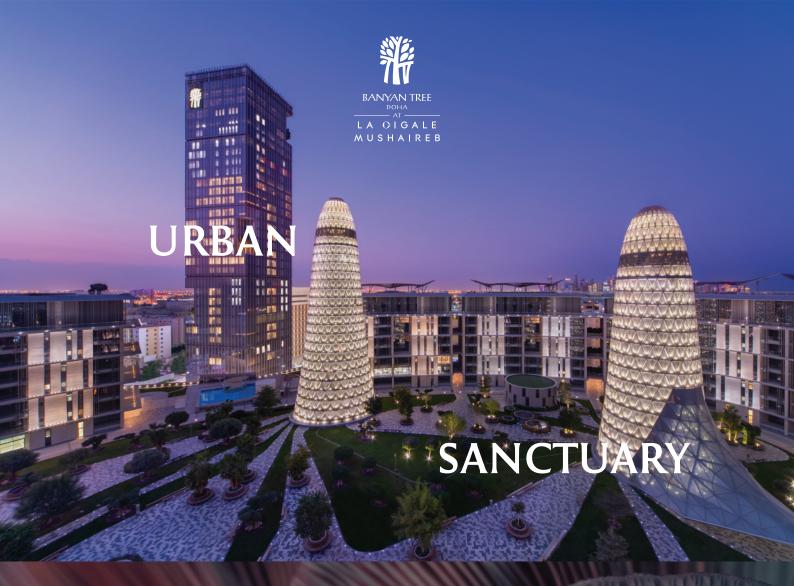

# BANYAN TREE DOHA

Banyan Tree Doha At La Cigale Mushaireb offers tranquil haven to rejuvenate the mind, body and soul in awe-inspiring ambience, allowing guests to rediscover the true meaning of warm hospitality, while enjoying authentic and memorable experiences.

The property is located in the heart of Mushaireb, within the Doha Oasis project, one of the most fascinating destinations in the vibrant city, offering direct access to a signature department store, an indoor experiential theme park and an exclusive cinema multiplex.

### **SERENE STAY**

Set in the heart of Doha, the elegant urban sanctuary is perfect for those who are looking for a relaxed yet luxurious stay in an awe inspiring atmosphere. Offering 126 rooms and suites, Banyan Tree Doha overlooks either the crystal clear waters of the Arabian gulf, the breathtaking views of a verdant garden or Doha's old city.