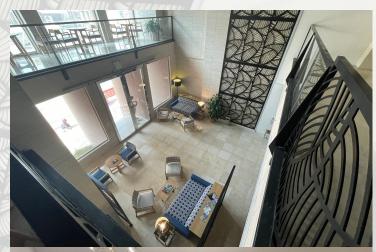

At its mezzanine floor, there are two meeting rooms and on the ground floor, it housed a restaurant and three shop units for convenience. The serviced residence provides 24-hour security and maintenance services, CCTV coverage in all areas, a covered parking lot, and card access entry to the car park, lift, staircase and apartment.

#### **Ground Floor**

- Reception
- Restaurant (Citi-Cafe)
- 3 Rentable Shop Units

UPTOWN DWELLING WITH CONVENIENCE.