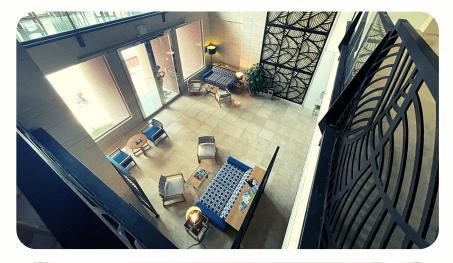

At its mezzanine floor, there are two meeting rooms and on the ground floor, it housed a restaurant and three shop units for convenience. The serviced residence provides 24-hour security and maintenance services, CCTV coverage in all areas, a covered parking lot, and card access entry to the car park, lift, staircase and apartment.

#### **Mezzanine Floor**

Meeting Room (Thinkers Loft)

#### **Ground Floor**

- Reception
- Restaurant (Citi-Cafe)
- 3 Rentable Shop Units

UPTOWN DWELLING WITH CONVENIENCE.