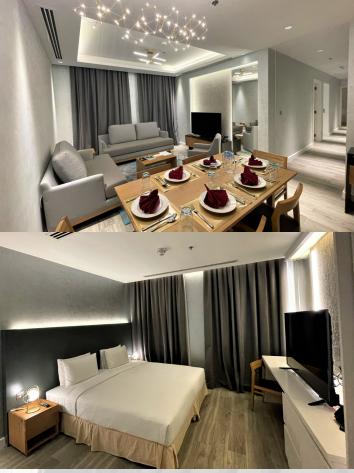

## **Standard Facilities**

- Individual climate control
- Free Wi-Fi Internet access
- Bread toaster
- 55-inch LED TV (Living Room and Master Bedroom)
- Oven
- IP Telephone system
- Refrigerator
- IPTV
- Microwave
- Satellite/cable TV
- Dish washing machine
- Safe box
- Ironing facilities
- Blackout curtains
- Front loading washing machine
- Dryer