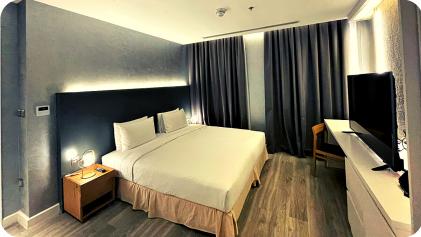

# **PROPERTY FACT SHEET**

CitiVilla Service Residence consists of 42 units of fully furnished service apartments and it is expected to be ready in early 2021. This new property has a state of the art facilities and special features for its residents. The rooftop housed a panoramic infinity swimming pool, gymnasium with steam and sauna room as well as a juice bar.

## **Standard Facilities**

- Individual climate control
- Free Wi-Fi Internet access
- Bread toaster
- 55-inch LED TV (Living Room and Master Bedroom)
- Oven
- IP Telephone system
- Refrigerator
- IPTV
- Microwave
- Satellite/cable TV
- Dish washing machine
- Safe box
- Ironing facilities
- Blackout curtains
- Front loading washing machine
- Dryer