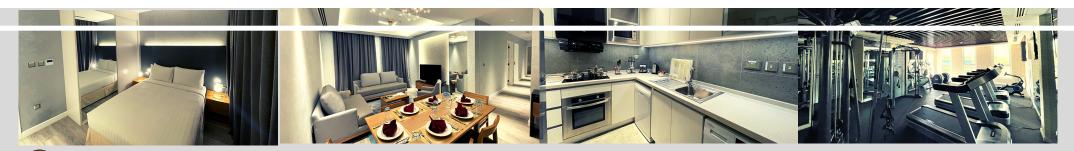

## **Standard Facilities**

- Individual climate control
- Free Wi-Fi Internet access
- Bread toaster
- 55-inch LED TV (Living Room and Master Bedroom)
- Oven
- IP Telephone system
- Refrigerator
- IPTV
- Microwave
- Satellite/cable TV
- Dish washing machine
- Safe box
- Ironing facilities
- Blackout curtains
- Front loading washing machine
- Dryer

#### **Penthouse Floor**

- Swimming Pool
- Steam Room
- Sauna Room
- Changing Room
- Gym
- Juice Bar