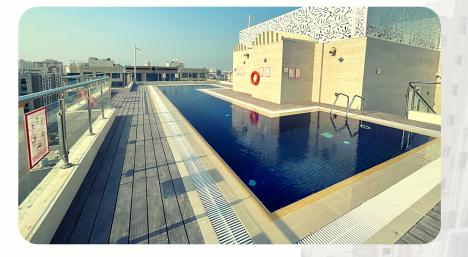

# **PROPERTY FACT SHEET**

CitiVilla Service Residence consists of 42 units of fully furnished service apartments and it is expected to be ready in early 2021. This new property has a state of the art facilities and special features for its residents. The rooftop housed a panoramic infinity swimming pool, gymnasium with steam and sauna room as well as a juice bar.

#### **Penthouse Floor**

- Swimming Pool
- Steam Room
- Sauna Room
- Changing Room
- Gym
- Juice Bar