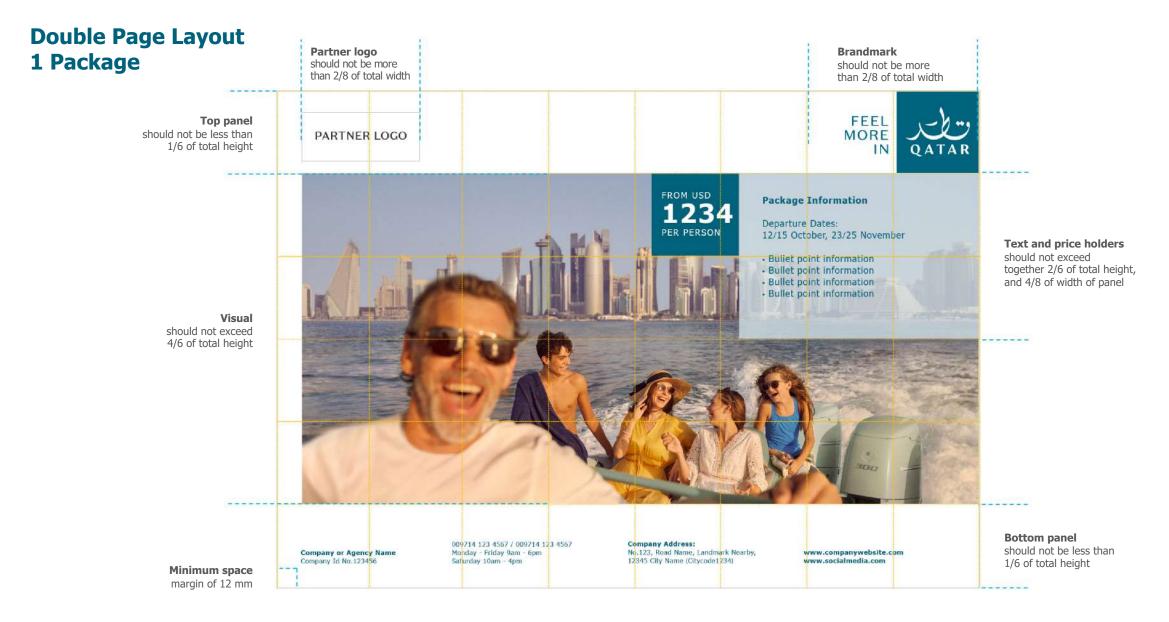

## **FINAL OTA GUIDELINES** May 23

1 Package

never should not be be bigger more than 1/3 than the of total width brandmark ----Top panel Brandmark FEEL should not be less than should not be more MORE PARTNER LOGO 1/8 of total height IN than 1/3 of total width QATAR ----FROM USD 1234 Package Information Departure Dates: Text and price holders 12/15 October 23/25 November should not exceed together 2/3 of total width of panel Bullet point information · Bullet point information Bullet point information Bullet point information -----Visual area No less than 6/8 of total height ----Company or Agency Name Company Address: No.123, Road Name, Landmark Nearby, **Bottom panel** Company Id No.123456 should not be less than 12345 City Name (Citycode1234) 009714 123 4567 / 009714 123 4567 Monday - Friday 9am - 6pm / Saturday 10am - 4pm www.companywebsite.com / www.socialmedia.com 1/8 of total height Minimum space margin of 12 mm ----