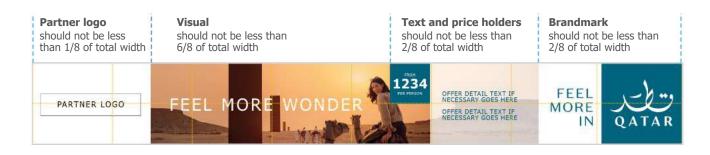

total height IN than 1/3 of total width QATAR ----FROM USD 1234 Package Information Departure Dates: Text and price holders 12/15 October 23/25 November should not exceed together 2/3 of total width of panel Bullet point information · Bullet point information Bullet point information Bullet point information -----Visual area No less than 6/8 of total height ----Company or Agency Name Company Address: No.123, Road Name, Landmark Nearby, **Bottom panel** Company Id No.123456 should not be less than 12345 City Name (Citycode1234) 009714 123 4567 / 009714 123 4567 Monday - Friday 9am - 6pm / Saturday 10am - 4pm www.companywebsite.com / www.socialmedia.com 1/8 of total height Minimum space margin of 12 mm ----

Price holder should

2 Package



**Full Page Layout** 

**3 Package** 













728x90

#### Simplified

Top panel should not be less than PARTNER LOGO 1/8 of total height 1234 FEEL NONDER Visuals should not be less than 6/8 of total height **Bottom panel** FEEL MORE rl \* should not be less than QATAR 1/8 of total height IN 

160x600





#### Simplified



# Thank you