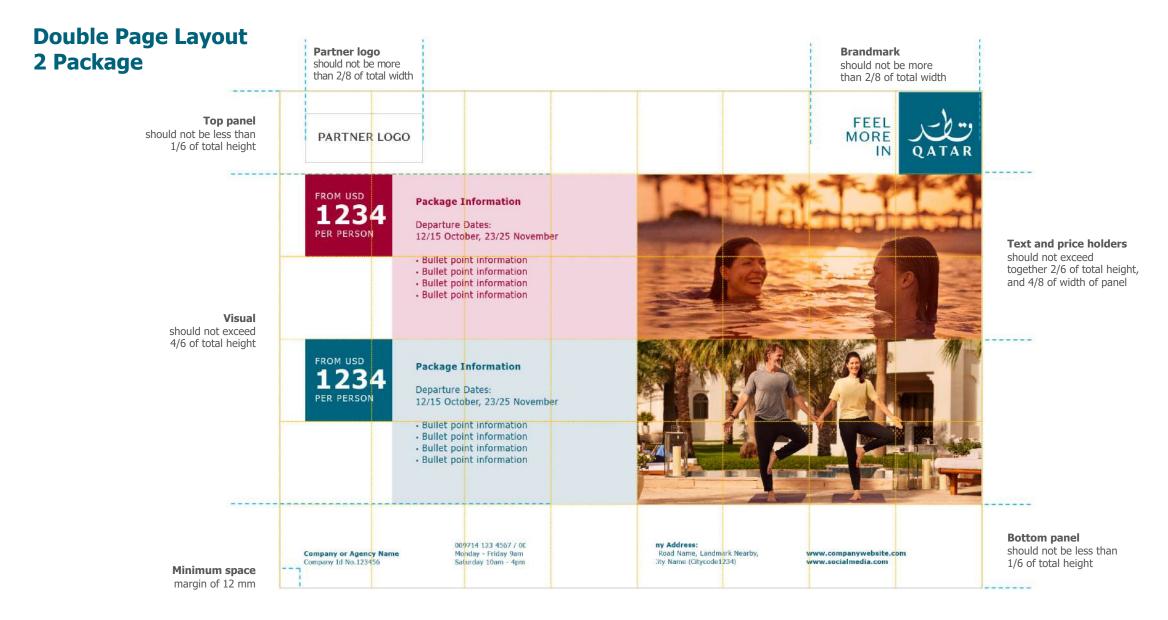

## **FINAL OTA GUIDELINES** May 23

1 Package

never should not be be bigger more than 1/3 than the of total width brandmark ----Top panel Brandmark FEEL should not be less than should not be more MORE PARTNER LOGO 1/8 of total height IN than 1/3 of total width QATAR ----FROM USD 1234 Package Information Departure Dates: Text and price holders 12/15 October 23/25 November should not exceed together 2/3 of total width of panel Bullet point information · Bullet point information Bullet point information Bullet point information -----Visual area No less than 6/8 of total height ----Company or Agency Name Company Address: No.123, Road Name, Landmark Nearby, **Bottom panel** Company Id No.123456 should not be less than 12345 City Name (Citycode1234) 009714 123 4567 / 009714 123 4567 Monday - Friday 9am - 6pm / Saturday 10am - 4pm www.companywebsite.com / www.socialmedia.com 1/8 of total height Minimum space margin of 12 mm ----