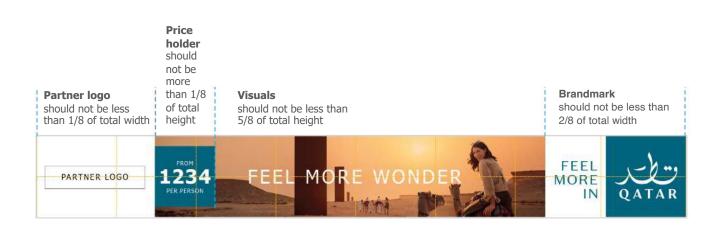

Bullet point information Bullet point information -----Visual area No less than 6/8 of total height ----Company or Agency Name Company Address: No.123, Road Name, Landmark Nearby, **Bottom panel** Company Id No.123456 should not be less than 12345 City Name (Citycode1234) 009714 123 4567 / 009714 123 4567 Monday - Friday 9am - 6pm / Saturday 10am - 4pm www.companywebsite.com / www.socialmedia.com 1/8 of total height Minimum space margin of 12 mm ----

Price holder should

2 Package



**Full Page Layout** 

**3 Package** 













728x90

#### Simplified

Top panel should not be less than PARTNER LOGO 1/8 of total height 1234 FEEL NONDER Visuals should not be less than 6/8 of total height **Bottom panel** FEEL MORE rl \* should not be less than QATAR 1/8 of total height IN 

160x600





#### Simplified



# Thank you