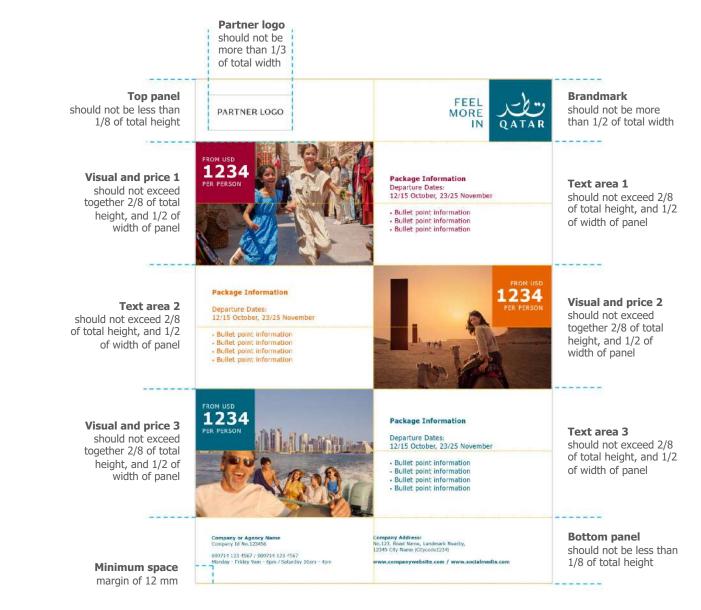

## **FINAL OTA GUIDELINES** May 23

1 Package

never should not be be bigger more than 1/3 than the of total width brandmark ----Top panel Brandmark FEEL should not be less than should not be more MORE PARTNER LOGO 1/8 of total height IN than 1/3 of total width QATAR ----FROM USD 1234 Package Information Departure Dates: Text and price holders 12/15 October 23/25 November should not exceed together 2/3 of total width of panel Bullet point information · Bullet point information Bullet point information Bullet point information -----Visual area No less than 6/8 of total height ----Company or Agency Name Company Address: No.123, Road Name, Landmark Nearby, **Bottom panel** Company Id No.123456 should not be less than 12345 City Name (Citycode1234) 009714 123 4567 / 009714 123 4567 Monday - Friday 9am - 6pm / Saturday 10am - 4pm www.companywebsite.com / www.socialmedia.com 1/8 of total height Minimum space margin of 12 mm ----