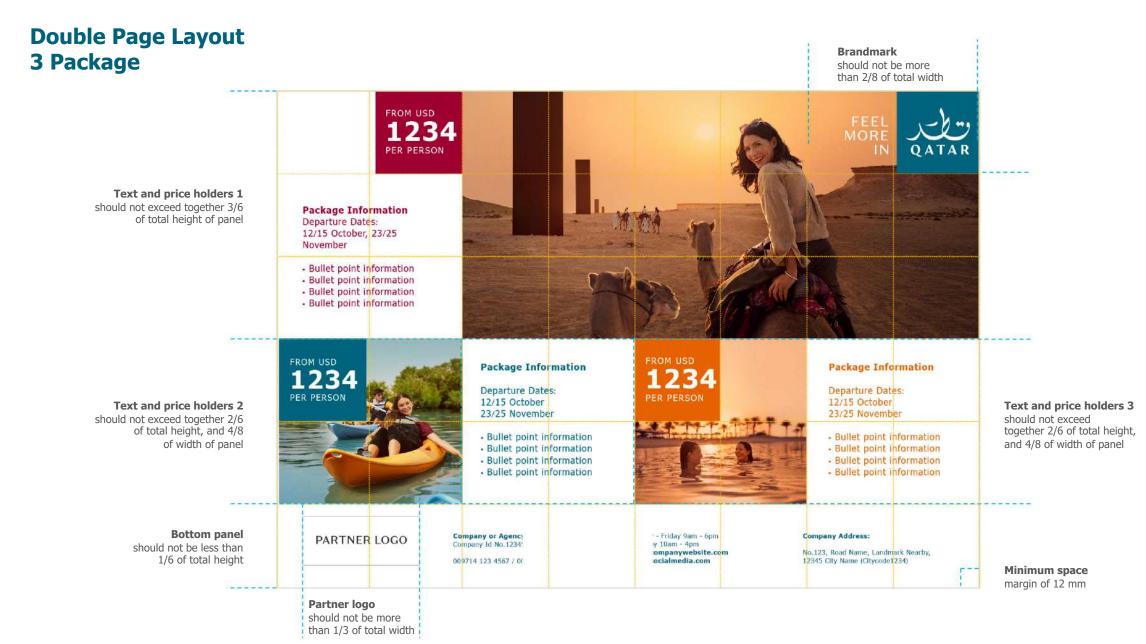

## **FINAL OTA GUIDELINES** May 23

1 Package

never should not be be bigger more than 1/3 than the of total width brandmark ----Top panel Brandmark FEEL should not be less than should not be more MORE PARTNER LOGO 1/8 of total height IN than 1/3 of total width QATAR ----FROM USD 1234 Package Information Departure Dates: Text and price holders 12/15 October 23/25 November should not exceed together 2/3 of total width of panel Bullet point information · Bullet point information Bullet point information Bullet point information -----Visual area No less than 6/8 of total height ----Company or Agency Name Company Address: No.123, Road Name, Landmark Nearby, **Bottom panel** Company Id No.123456 should not be less than 12345 City Name (Citycode1234) 009714 123 4567 / 009714 123 4567 Monday - Friday 9am - 6pm / Saturday 10am - 4pm www.companywebsite.com / www.socialmedia.com 1/8 of total height Minimum space margin of 12 mm ----