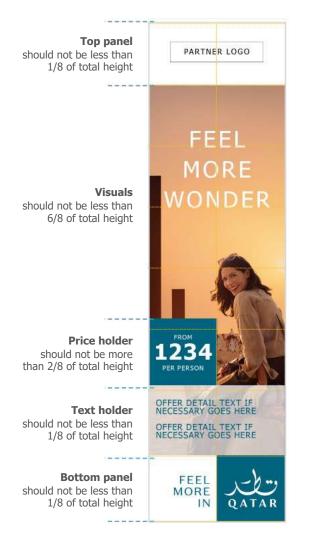

#### Simplified

Top panel should not be less than PARTNER LOGO 1/8 of total height 1234 FEEL NONDER Visuals should not be less than 6/8 of total height **Bottom panel** FEEL MORE rl \* should not be less than QATAR 1/8 of total height IN 